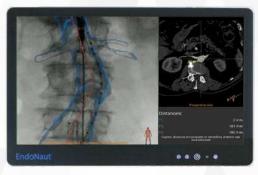

## ✓ Cost-effective

- Fusion technology for any OR
- Compatible with any mobile or fixed C-arm
- Can be moved across multiple operating rooms

3D overlays, 3D views, and digital zoom tools provide an optimal visual guide

• Reliable 3D overlay of the deformed vessels

The 3D vascular model deformed after stiff wire insertion is computed by predictive simulation

No OR / IT / HR constraints

Ready for use immediately and intuitive!

## ✓ Smart

Decreased X-ray and contrast agent doses

Advanced CT measurement tools and 3D device localization provide data in real time