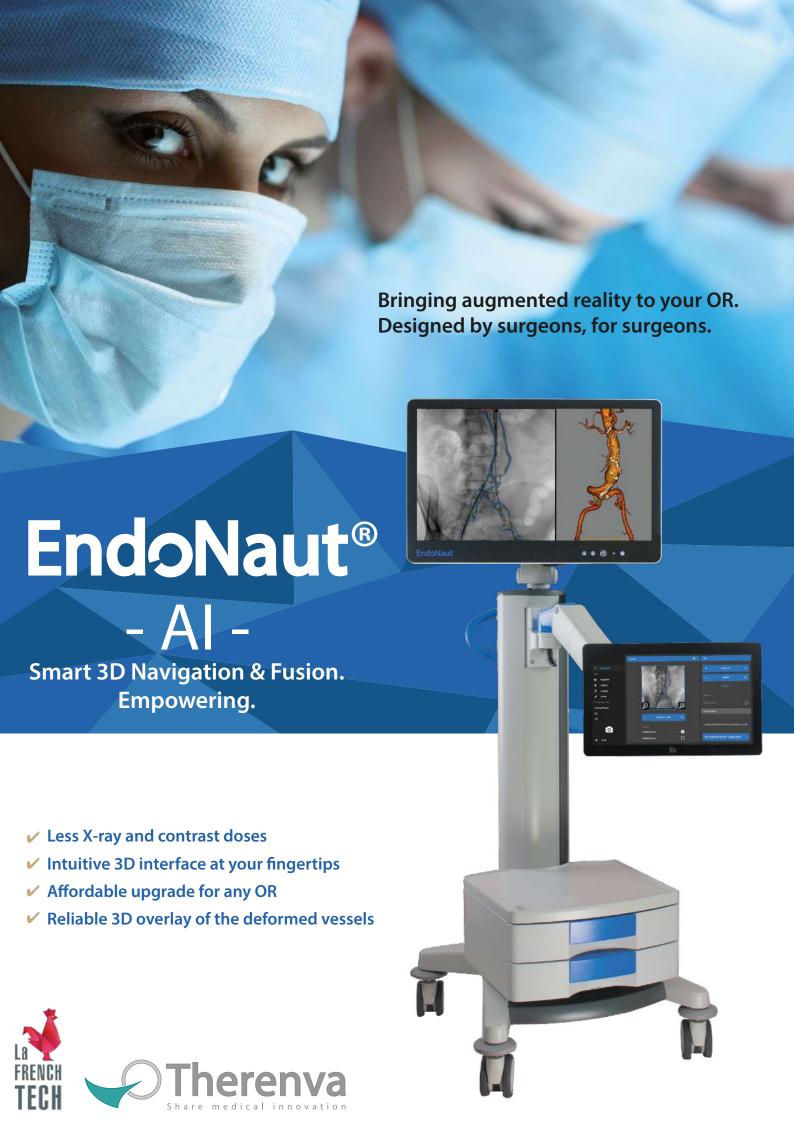

• Reliable 3D overlay of the deformed vessels

The 3D vascular model deformed after stiff wire insertion is computed by predictive simulation

No OR / IT / HR constraints

Ready for use immediately and intuitive!