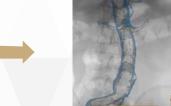

• Reliable 3D overlay of the deformed vessels

The 3D vascular model deformed after stiff wire insertion is computed by predictive simulation

No OR / IT / HR constraints

Ready for use immediately and intuitive!

Keep control of the Fusion!