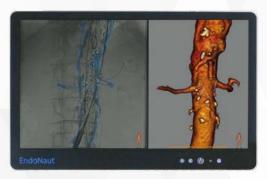

• Reliable 3D overlay of the deformed vessels

The 3D vascular model deformed after stiff wire insertion is computed by predictive simulation

No OR / IT / HR constraints

Ready for use immediately and intuitive!