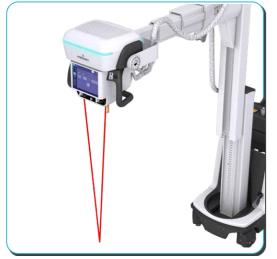

LED light field and focus laser

#### THE RIGHT S.O.D

By using LED light field and focused 1 meter double laser\*, you can easily respect the distance between the x-ray source and the patient (S.O.D).

Guarantee patients and care givers maximum efficiency for a minimum dose, as well as compliance with radiation protection.