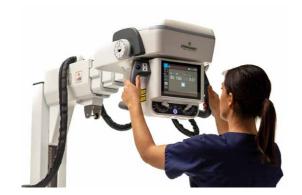

#### DIAGNOSTIC TOUCH SCREEN-(48 CM-19")

Instant review and images post processing.

#### OPERATOR TOUCH SCREEN\*

(23 CM - 9")

Display and management of parameters and images preview.

#### **BE MOBILE, STAY CONNECTED**

**Movix DReamy** has an integrated console with a touch interface: you can select a patient from the worklist or perform a manual entry and choose one or more protocols.