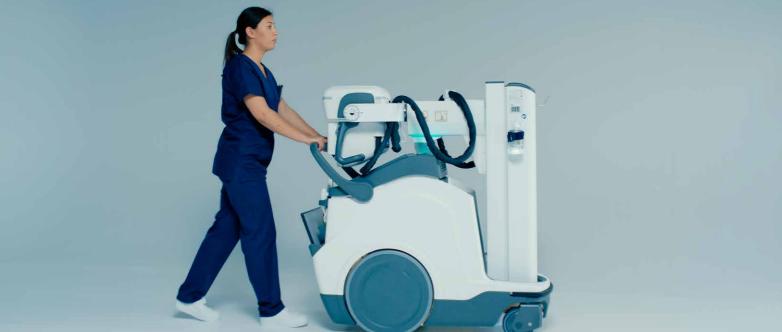

#### **FREEDOM OF MOVEMENTS**

Retractable column with a height of 129 cm, offers perfect visibility while moving.

Its compactness, with a width of 54 cm, guarantees maneuverability and easy access to the various rooms and departments.

#### **MOBILE MOVEMENTS**

Moving speed is adjusted according to the pressure exerted on the handle and can reach up 5 km/h.

Move commands on tube head make it easy to adjust positioning while staying close to the patient. No need to use the drive handle for minor adjustments in close confines.