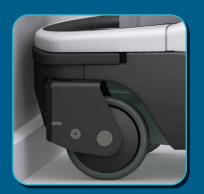

Tube Horizontal Rotation : +90/-30°

Collimator Rotation : +/-90°

Mobile's movements on the tube head: Easier and faster positioning at patient's side without the need to return to the drive handle.

**Movix DReamy** rear diameter load wheels, as well as front steering wheels featuring shock absorbing springs help tp cross obstacles such as elevator threshold.

Easy crossing of obstacles, such as an elevator threshold

Movix DREAMY