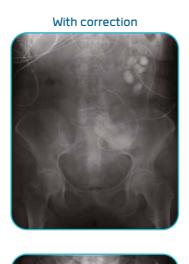

Scatter correction software will free yourself from the use of a physical grid. This will prevent misalignments and artefacts with the benefit of dose reduction.

#### **SCATTER CORRECTION**

# Without correction

Movix DREAMY