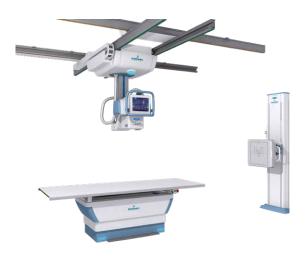

# LATEST GENERATION OF DIGITAL RADIOGRAPHY SOLUTIONS: INTEGRATED, DYNAMIC, PORTABLE, WIRED AND WIRELESS DETECTORS.

**D**<sup>2</sup>**RS**Dynamic Imaging

Movix DREAMY Mobile X-ray units

XTREME PREMIUM
General X-Ray Rooms