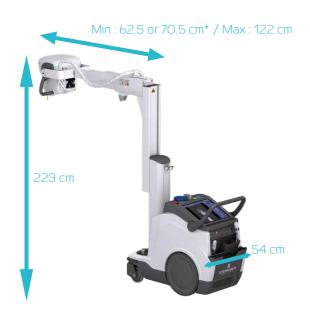

#### **FREEDOM OF MOVEMENTS**

Retractable column with a height of 129 cm, offers perfect visibility while moving.

Its compactness, with a width of 54 cm, guarantees maneuverability and easy access to the various rooms and departments.

#### TELESCOPIC COLUMN \$\sqrt{9}\$

Easier positioning for image acquisition at patient's bedside or on a stretcher.

Thanks to the movement of the telescopic column, you can cover all the examinations of two bedridden patients without having to move the mobile.

#### RETRACTABLE COLUMN \$\operations\$

Greater visibility when travelling, user has an unobstructed view.