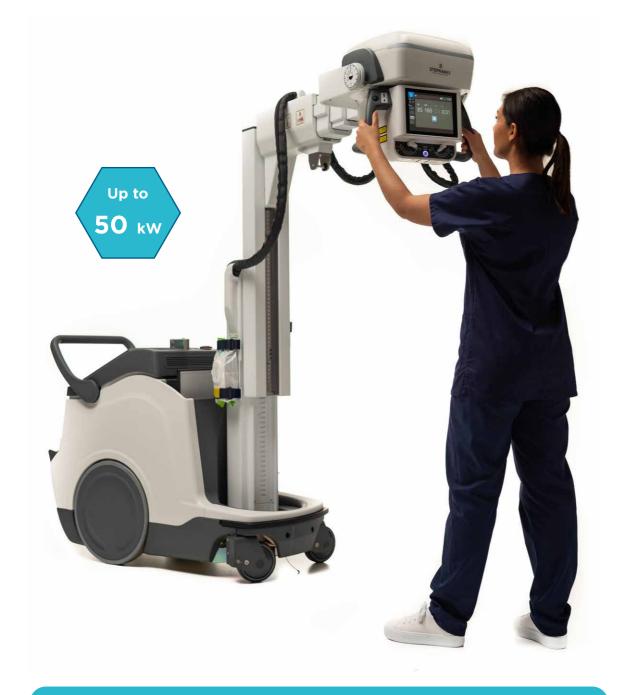

Movix DReamy is designed to fulfil today's challenges and users' needs:

- ➤ Compact
- ➤ Telescopic Column
- > Powerful (up to 50 kW)
- > Fully motorized
- > Easy moving

Effortless handly thanks to the capacitive technology, user can easily adjust, move and position the mobile x-ray.

#### **TUBE MOVEMENTS**

Positioning in One movement: simultaneous combinations of rotations allow orientation of the tube and collimator in all axes.

Column, tube and collimator rotations provide best positioning for various types of exams.

Tube Horizontal Rotation : +90/-30°

Collimator Rotation : +/-90°

Mobile's movements on the tube head: Easier and faster positioning at patient's side without the need to return to the drive handle.

**Movix DReamy** rear diameter load wheels, as well as front steering wheels featuring shock absorbing springs help tp cross obstacles such as elevator threshold.