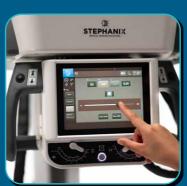

#### DIAGNOSTIC TOUCH SCREEN-(48 CM-19")

Instant review and images post processing.

#### OPERATOR TOUCH SCREEN\*

(23 CM - 9")

Display and management of parameters and images preview.

#### **BE MOBILE, STAY CONNECTED**

**Movix DReamy** has an integrated console with a touch interface: you can select a patient from the worklist or perform a manual entry and choose one or more protocols.

The image acquisition and processing parameters are automatic and adapted to each protocol.

After exposure, visualization of the image is effective in less than 2s.

Various post-processing tools allow you to modify the contrast, add annotations, create measurements or even create a printing layout.