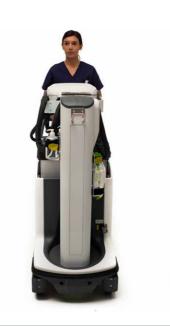

## MOVIX DREAMY

OVERVIEW

Movix DReamy: access the next generation of STEPHANIX digital mobile radiography.

Innovation integrated in a more compact; fully motorized mobile, keeping the best of its predecessors Greater flexibility and ergonomics improving your today's workflow.

Movix DReamy is designed to fulfil today's challenges and users' needs:

- ➤ Compact
- ➤ Telescopic Column
- > Powerful (up to 50 kW)
- > Fully motorized
- > Easy moving

Effortless handly thanks to the capacitive technology, user can easily adjust, move and position the mobile x-ray.