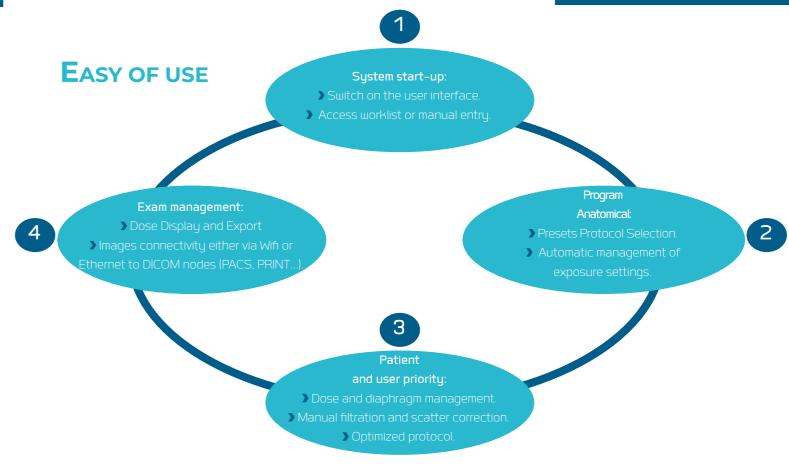

#### **BE MOBILE, STAY CONNECTED**

**Movix DReamy** has an integrated console with a touch interface: you can select a patient from the worklist or perform a manual entry and choose one or more protocols.

The image acquisition and processing parameters are automatic and adapted to each protocol.

After exposure, visualization of the image is effective in less than 2s.

Various post-processing tools allow you to modify the contrast, add annotations, create measurements or even create a printing layout.