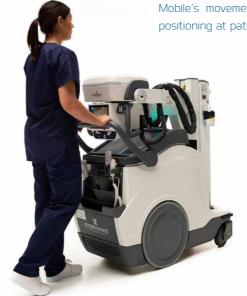

#### **MOBILE MOVEMENTS**

Moving speed is adjusted according to the pressure exerted on the handle and can reach up 5 km/h.

Move commands on tube head make it easy to adjust positioning while staying close to the patient. No need to use the drive handle for minor adjustments in close confines.

#### SENSITIVE HANDLE

Effortless control of speed and direction thanks to its capacitive technology it allows easy manoeuvring in tight.