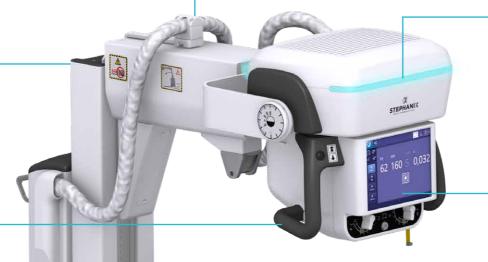

#### SENSITIVE TUBE HANDLES 🤄

Effortless manipulation of tube and collimator.

#### DIAGNOSTIC TOUCH SCREEN-(48 CM-19")

Instant review and images post processing.

#### INFRARED REMOTE CONTROL \$\infty\$

For remote acquisition up to 10m away.

#### STATUS INDICATOR LIGHTS

Color coded to inform on Movix DReamy's status during exam:

> Blue: System Ready
> Green: Tube Ready
> Vollow: Exposure

Yellow : ExposureRed : System Fault

#### OPERATOR TOUCH SCREEN\*

(23 CM - 9")

Display and management of parameters and images preview.

#### SENSITIVE HANDLE

Effortless control of speed and direction thanks to its capacitive technology it allows easy manoeuvring in tight.

#### SHANDHELD EXPOSURE SWITCH

#### STORAGE/CHARGING AREA

Battery charging and storage of flat panel detectors.

\* option

ERGONOMICS