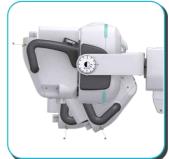

#### **TUBE MOVEMENTS**

Positioning in One movement: simultaneous combinations of rotations allow orientation of the tube and collimator in all axes.

Column, tube and collimator rotations provide best positioning for various types of exams.

Tube Horizontal Rotation : +90/-30°

Collimator Rotation : +/-90°

Mobile's movements on the tube head: Easier and faster positioning at patient's side without the need to return to the drive handle.

**Movix DReamy** rear diameter load wheels, as well as front steering wheels featuring shock absorbing springs help tp cross obstacles such as elevator threshold.