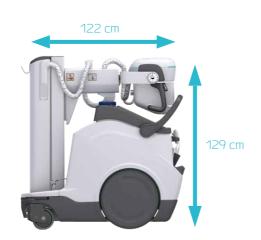

#### **FREEDOM OF MOVEMENTS**

Retractable column with a height of 129 cm, offers perfect visibility while moving.

Its compactness, with a width of 54 cm, guarantees maneuverability and easy access to the various rooms and departments.