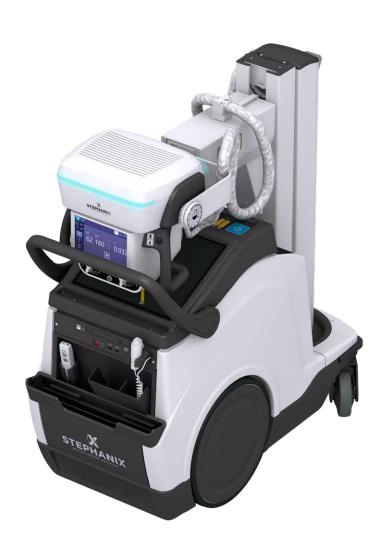

## MOVIX DREAMY

OVERVIEW

Movix DReamy: access the next generation of STEPHANIX digital mobile radiography.

Innovation integrated in a more compact; fully motorized mobile, keeping the best of its predecessors Greater flexibility and ergonomics improving your today's workflow.

Movix DReamy is designed to fulfil today's challenges and users' needs:

- ➤ Compact
- ➤ Telescopic Column
- > Powerful (up to 50 kW)
- > Fully motorized
- > Easy moving

Effortless handly thanks to the capacitive technology, user can easily adjust, move and position the mobile x-ray.