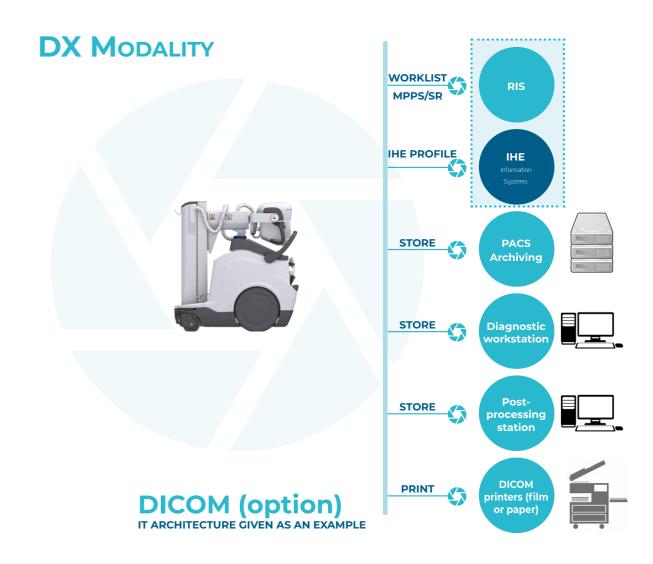

#### **BE MOBILE, STAY CONNECTED**

**Movix DReamy** has an integrated console with a touch interface: you can select a patient from the worklist or perform a manual entry and choose one or more protocols.

The image acquisition and processing parameters are automatic and adapted to each protocol.

After exposure, visualization of the image is effective in less than 2s.

Various post-processing tools allow you to modify the contrast, add annotations, create measurements or even create a printing layout.