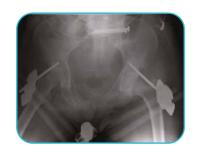

Scatter correction software will free yourself from the use of a physical grid. This will prevent misalignments and artefacts with the benefit of dose reduction.

#### **SCATTER CORRECTION**

# Without correction

Movix DREAMY