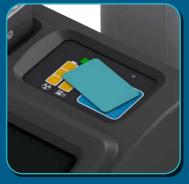

#### **SECURE ACCESS BY BADGE** (OPTION)

If user traceability and while allowing the charging of

**TFT SCRREN\* (OPTION)** 

The on-tube display gives you acquisition quality.