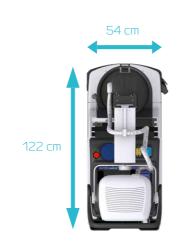

#### **FREEDOM OF MOVEMENTS**

Retractable column with a height of 129 cm, offers perfect visibility while moving.

Its compactness, with a width of 54 cm, guarantees maneuverability and easy access to the various rooms and departments.