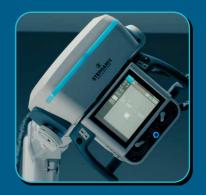

#### INFRARED REMOTE CONTROL \$\infty\$

For remote acquisition up to 10m away.

#### INFRARED REMOTE CONTROL (OPTION)

turn on the light field and trigger reducing the scatter received by the

**BUMPER** 

The safety bumper located on the mobile as soon as it collides with an obstacle.