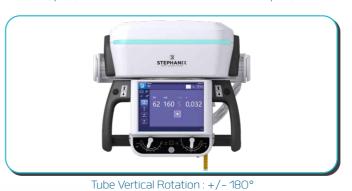

#### OPERATOR TOUCH SCREEN\*

(23 CM - 9")

Display and management of parameters and images preview.

Tube Horizontal Rotation : +90/-30°

Collimator Rotation : +/-90°

Mobile's movements on the tube head: Easier and faster positioning at patient's side without the need to return to the drive handle.

**Movix DReamy** rear diameter load wheels, as well as front steering wheels featuring shock absorbing springs help tp cross obstacles such as elevator threshold.